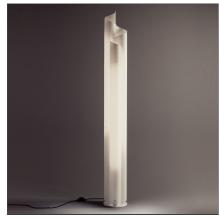

# **Chimera**

**IP**20 ⊕ 🔻 🚱

#### **DESIGN BY**

Vico Magistretti

## **DESCRIPTION**

Base in white painted metal; structure/diffuser in heat-curved white opal methacrylate.

#### **DIMENSIONS**

Height: cm 180