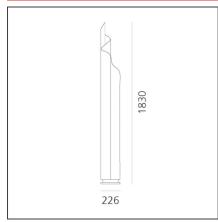

**PRODUCT CODE**: 0084010A

# **Chimera**



**IP**20 ⊕ 🔻 🚱

#### **DESIGN BY**

Vico Magistretti

## **DESCRIPTION**

Base in white painted metal; structure/diffuser in heat-curved white opal methacrylate.

## **TECHNICAL DRAWINGS**



## **FEATURES**

| Article Code:<br>Colour: | 0084010A<br>White | Material:      | Methacrylate,<br>aluminium, zamak |
|--------------------------|-------------------|----------------|-----------------------------------|
| Installation:            | Floor             | Series:        | Design                            |
| Environment:             | Indoor            | Area contract: | Residential                       |
|                          |                   | Emission:      | Diffused And Filtered             |

#### **DIMENSIONS**

Height: cm 180

# **INCLUDED SOURCES**

 Category:
 FLUO

 Number:
 3

 Watt:
 28W

 Lbs:
 T16

 Socket:
 G5

#### **LUMINAIRE**

**Power Supply:** Electronic Integrated **CCT:** 3000K

**Watt:** 84W **Voltage:** 220V-240V